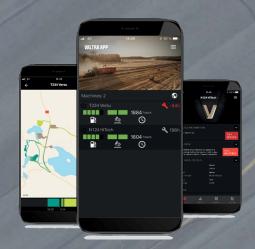

### KEEP CONNECTED

Valtra Connect makes fleet management easier than ever before. Machines' location, status and data signals can be viewed via desktop or smart devices. With a live link to the service centre, peace of mind is guaranteed.