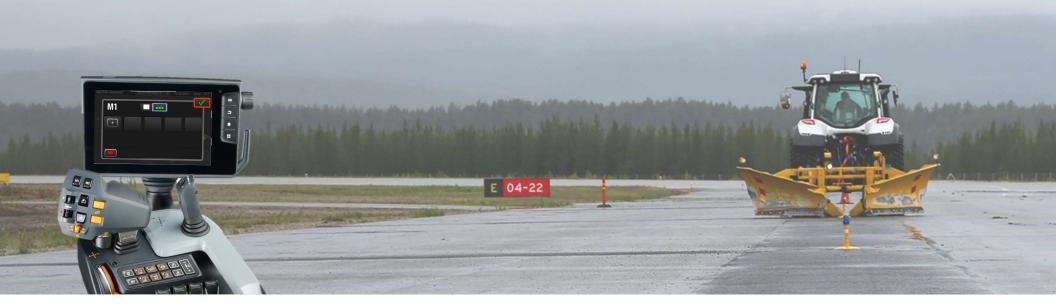

#### **VALTRA SMARTTOUCH**

"This down to the new SmartTouch driving concept – The Finns wanted to develop the best and easiest user interface in the industry."

"VERSU GOES LIKE A TRAIN"

"YOU THINK YOU'RE DRIVING A CVT..."

"a simple and logical menu structure"

"GO!" MODE MAKES EVEN A BEGINNER HAPPY!"

The multi-awarding winning SmartTouch armrest contains all the tractor controls right at your fingertips. The 9" touchscreen display, can be navigated with just a few taps and swipe.