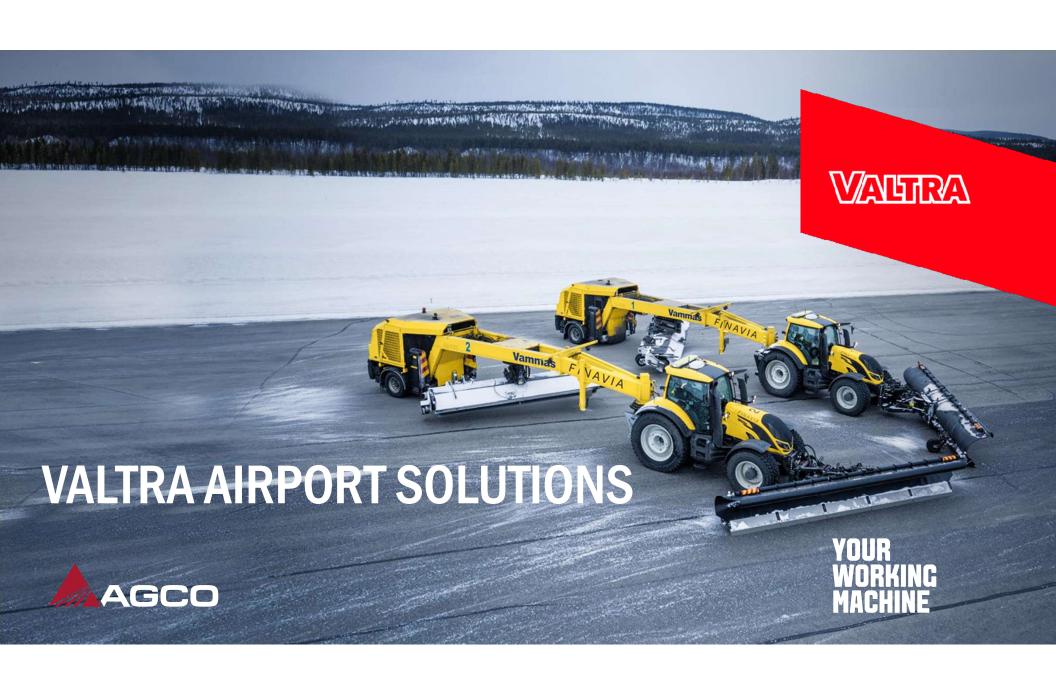

#### **SECTION CONTROL & VARIABLE RATE CONTROL**

Reduce costs and apply the precise amount of de-icing chemicals you want, exactly where you want them, with zero overlap and wastage. By using Valtra's Section Control and Variable Rate Control along with a compatible ISOBUS implement – all ran through the super easy to use SmartTouch terminal.