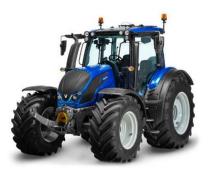

#### THE VALTRA RANGE

Most sold tractor in the Nordics

A SERIES

75-130 HP

**N SERIES** 

115-201 HP

**T SERIES** 

170-271 HP

**S SERIES** 

290-405 HP

+ VALTRA UNLIMITED