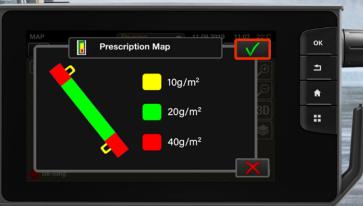

#### **SECTION CONTROL & VARIABLE RATE CONTROL**

Reduce costs and apply the precise amount of de-icing chemicals you want, exactly where you want them, with zero overlap and wastage. By using Valtra's Section Control and Variable Rate Control along with a compatible ISOBUS implement – all ran through the super easy to use SmartTouch terminal.