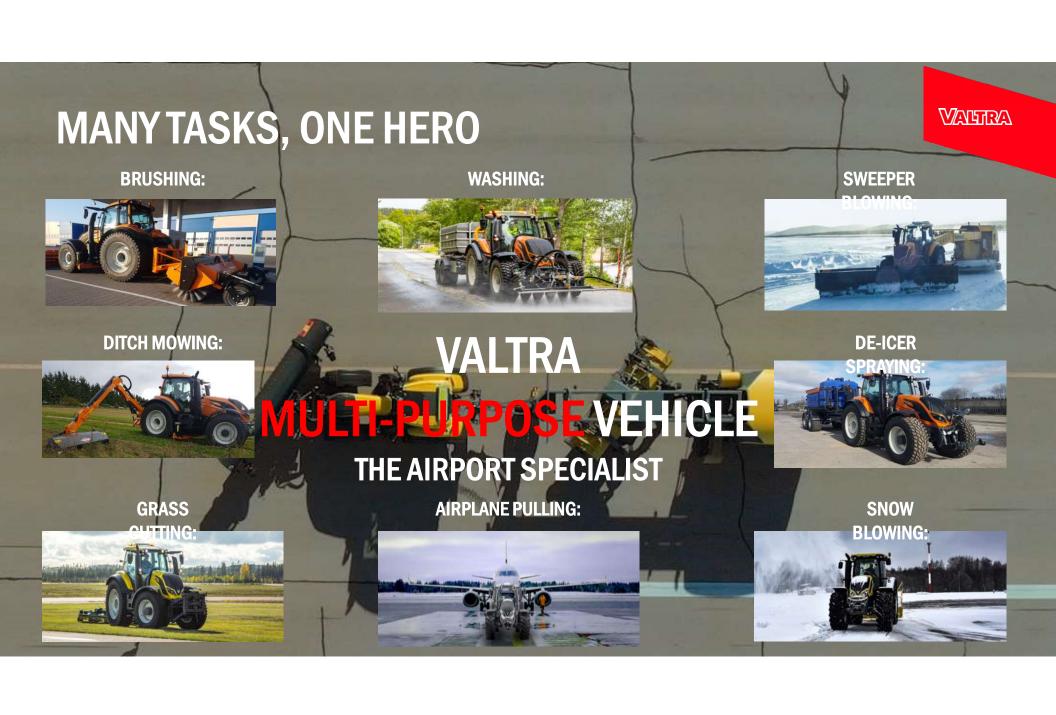

Valtra tractors may be designed in the cold Finnish winters, but that doesn't mean they need to be parked up when spring arrives. The same tractor can be used for multiple tasks all year round with virtaully no extra work to change implements, reducing investment, service and training costs.

#### MANY SOLUTIONS - ONE PACKAGE

Through the Valtra Unlimited Studio, along with our official partners, complete airport maintenance solutions can be purchased as one complete package with warranty and service solutions and tailor made finance package.