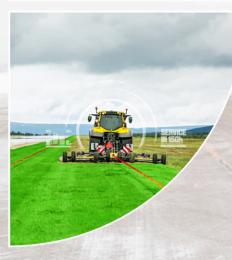

Valtra tractors may be designed in the cold Finnish winters, but that doesn't mean they need to be parked up when spring arrives. The same tractor can be used for multiple tasks all year round with virtaully no extra work to change implements, reducing investment, service and training costs.