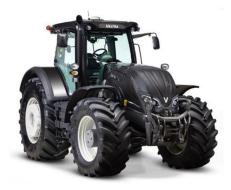

#### THE VALTRA RANGE

Most sold tractor in the Nordics

A SERIES

75-130 HP

**N SERIES** 

115-201 HP

**T SERIES** 

170-271 HP

**S SERIES** 

290-405 HP

+ VALTRA UNLIMITED