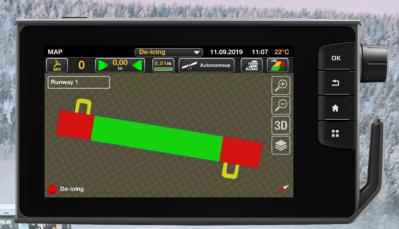

#### **SECTION CONTROL & VARIABLE RATE CONTROL**

Reduce costs and apply the precise amount of de-icing chemicals you want, exactly where you want them, with zero overlap and wastage. By using Valtra's Section Control and Variable Rate Control along with a compatible ISOBUS implement – all ran through the super easy to use SmartTouch terminal.