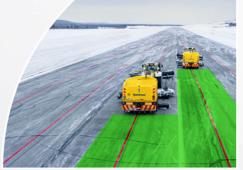

Valtra tractors may be designed in the cold Finnish winters, but that doesn't mean they need to be parked up when spring arrives. The same tractor can be used for multiple tasks all year round with virtaully no extra work to change implements, reducing investment, service and training costs.