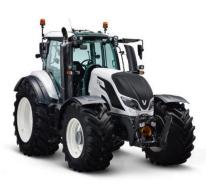

#### THE VALTRA RANGE

Most sold tractor in the Nordics

A SERIES

75-130 HP

**N SERIES** 

115-201 HP

**T SERIES** 

170-271 HP

**S SERIES** 

290-405 HP

+ VALTRA UNLIMITED