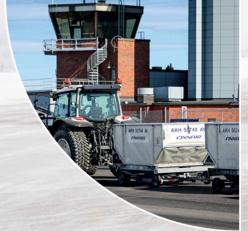

Valtra tractors may be designed in the cold Finnish winters, but that doesn't mean they need to be parked up when spring arrives. The same tractor can be used for multiple tasks all year round with virtaully no extra work to change implements, reducing investment, service and training costs.

#### MANY SOLUTIONS - ONE PACKAGE

Through the Valtra Unlimited Studio, along with our official partners, complete airport maintenance solutions can be purchased as one complete package with warranty and service solutions and tailor made finance package.