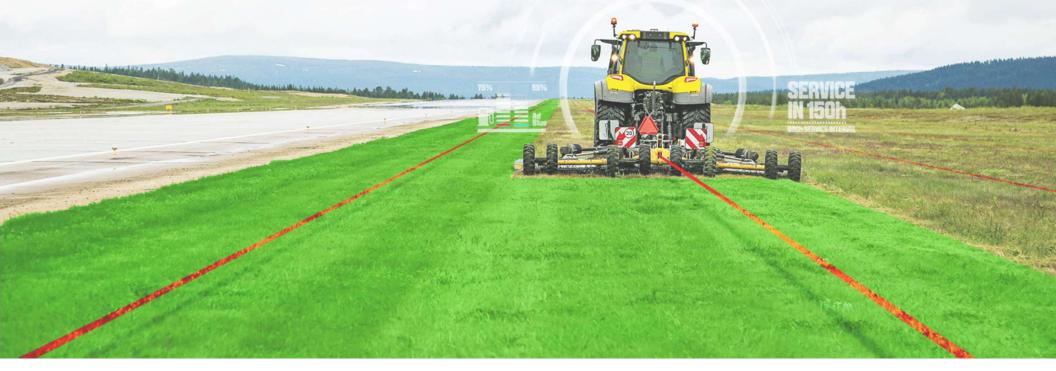

#### **SECTION CONTROL & VARIABLE RATE CONTROL**

Reduce costs and apply the precise amount of de-icing chemicals you want, exactly where you want them, with zero overlap and wastage. By using Valtra's Section Control and Variable Rate Control along with a compatible ISOBUS implement – all ran through the super easy to use SmartTouch terminal.

### KEEP CONNECTED

Valtra Connect makes fleet management easier than ever before. Machines' location, status and data signals can be viewed via desktop or smart devices. With a live link to the service centre, peace of mind is guaranteed.