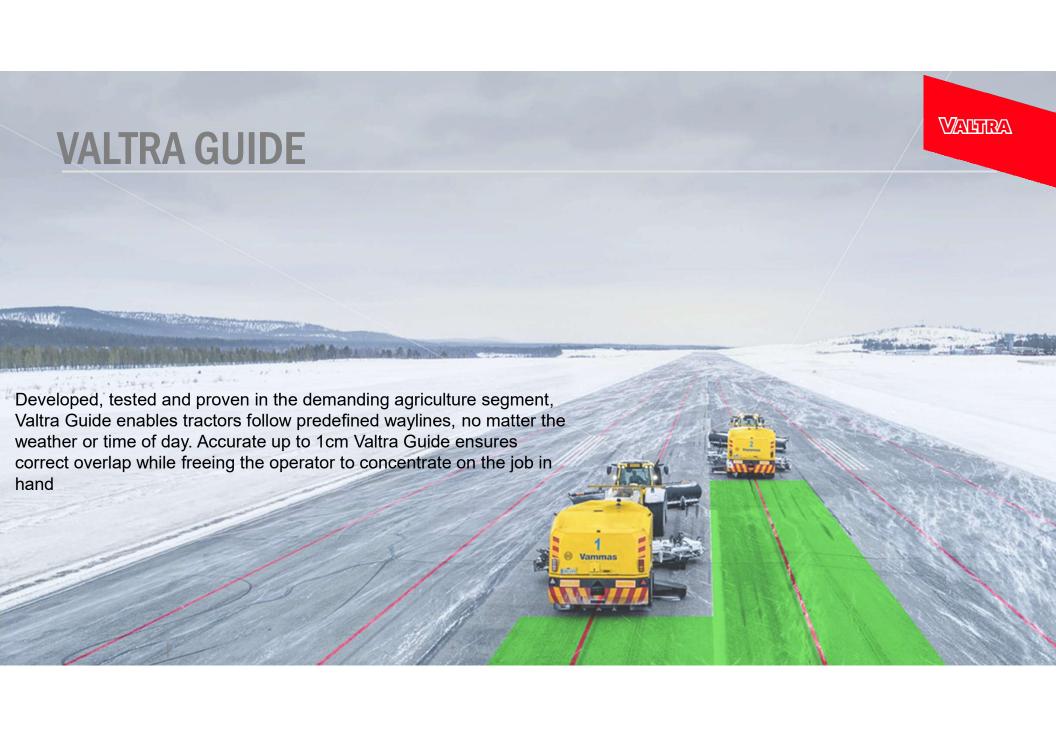

#### **SECTION CONTROL & VARIABLE RATE CONTROL**

Reduce costs and apply the precise amount of de-icing chemicals you want, exactly where you want them, with zero overlap and wastage. By using Valtra's Section Control and Variable Rate Control along with a compatible ISOBUS implement – all ran through the super easy to use SmartTouch terminal.